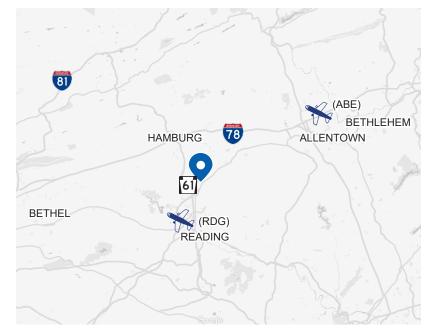

### **PARK OVERVIEW**

Hamburg Commerce Park has been developed to the highest investment-grade standards. Primary access is provided at the new, signalized interchange on Highway 61 at Logistics Drive, with secondary right-in/right-out access on the Logistics Drive loop road further north toward I-78 within the park. The park infrastructure features street lighting, attractive landscaping, all utilities available (including natural gas), monument signage for the park, and each building.