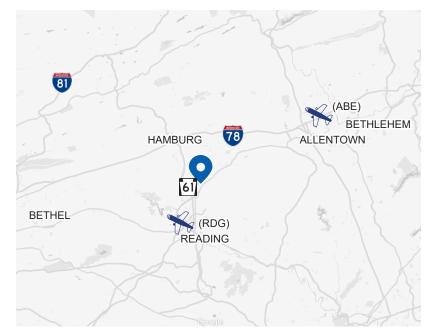

### **PARK OVERVIEW**

Hamburg Commerce Park has been developed to the highest investment-grade standards. Primary access is provided at the new, signalized interchange on Highway 61 at Logistics Drive, with secondary right-in/right-out access on the Logistics Drive loop road further north toward I-78 within the park. The park infrastructure features street lighting, attractive landscaping, all utilities available (including natural gas), monument signage for the park, and each building.